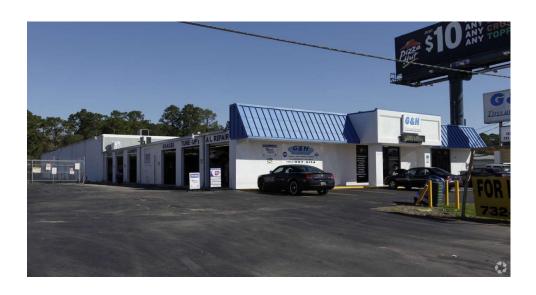

## Office For Lease

10221-B Beach Blvd., Jacksonville, FL

- Quest parking in front.
   Employee parking in rear.
- At traffic light on four- way intersection.
- Two entrance driveways from Beach Blvd.
- Two entrance driveways from Peach Dr.
- Available pylon signage on Beach Blvd.
- 52,500 Traffic Count

**Zoned CCG-2** 

## Jacksonville, Florida

\$1,475 / Month Total Monthly Rent

200 SF OFFICE PLUS RESTROOM
LARGE LIGHTED BEACH BLVD SIGN

CO-TENANTS: G & H TIRE
BLINGLE LIGHTING
FLOORING DEPOT

1/2 MILE EAST OF SOUTHSIDE BLVD

11/2 MILE WEST OF I-295

CCG-2 zoning

J R McNeal Company, Inc. Licensed Real Estate Broker 13846 Atlantic Blvd. #1011 Jacksonville, FL 32225

Randy McNeal, CCIM 904.710.8007 randy.mcneal@jrmcneal.com

**BEACH BLVD.** 