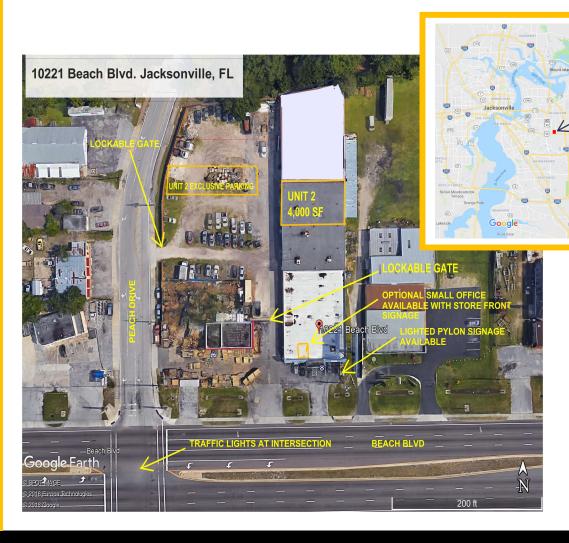

## Office For Lease

10221-B Beach Blvd., Jacksonville, FL

- Quest parking in front.
   Employee parking in rear.
- At traffic light on four- way intersection.
- Two entrance driveways from Beach Blvd.
- Two entrance driveways from Peach Dr.
- Available pylon signage on Beach Blvd.
- 52,500 Traffic Count

**Zoned CCG-2** 

## Jacksonville, Florida

\$1,475 / Month Total Monthly Rent

200 SF OFFICE PLUS RESTROOM
LARGE LIGHTED BEACH BLVD SIGN

CO-TENANTS: G & H TIRE
BLINGLE LIGHTING
FLOORING DEPOT

1/2 MILE EAST OF SOUTHSIDE BLVD

11/2 MILE WEST OF I-295

CCG-2 zoning

J R McNeal Company, Inc. Licensed Real Estate Broker 13846 Atlantic Blvd. #1011 Jacksonville, FL 32225

Randy McNeal, CCIM 904.710.8007 randy.mcneal@jrmcneal.com

**BEACH BLVD.** 