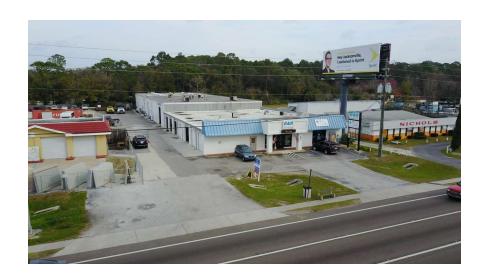

## Office For Lease

10221-B Beach Blvd., Jacksonville, FL

- Quest parking in front.
   Employee parking in rear.
- At traffic light on four- way intersection.
- Two entrance driveways from Beach Blvd.
- Two entrance driveways from Peach Dr.
- Available pylon signage on Beach Blvd.
- 52,500 Traffic Count

## Jacksonville, Florida

\$1,475 / Month Total Monthly Rent

200 SF OFFICE PLUS RESTROOM
LARGE LIGHTED BEACH BLVD SIGN

CO-TENANTS: G & H TIRE
BLINGLE LIGHTING
FLOORING DEPOT

1/2 MILE EAST OF SOUTHSIDE BLVD