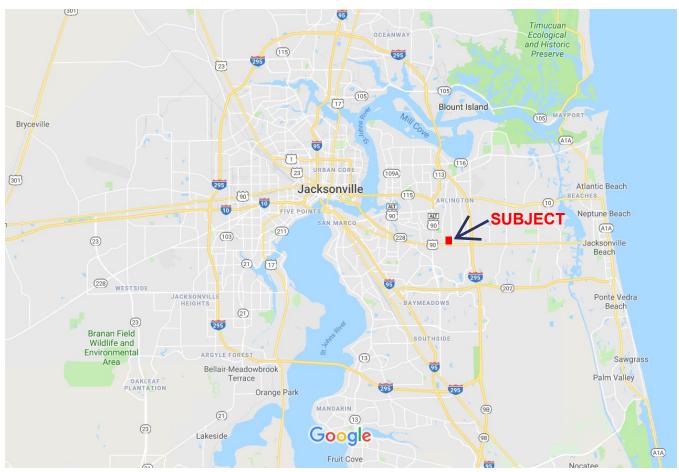

## Jacksonville, Florida

\$1,475 / Month Total Monthly Rent

200 SF OFFICE PLUS RESTROOM
LARGE LIGHTED BEACH BLVD SIGN

CO-TENANTS: G & H TIRE
BLINGLE LIGHTING
FLOORING DEPOT

1/2 MILE EAST OF SOUTHSIDE BLVD

11/2 MILE WEST OF I-295

CCG-2 zoning

J R McNeal Company, Inc. Licensed Real Estate Broker 13846 Atlantic Blvd. #1011 Jacksonville, FL 32225

Randy McNeal, CCIM 904.710.8007 randy.mcneal@jrmcneal.com

**BEACH BLVD.** 

## Google Maps

Map data ©2018 Google 2 mi 

—————