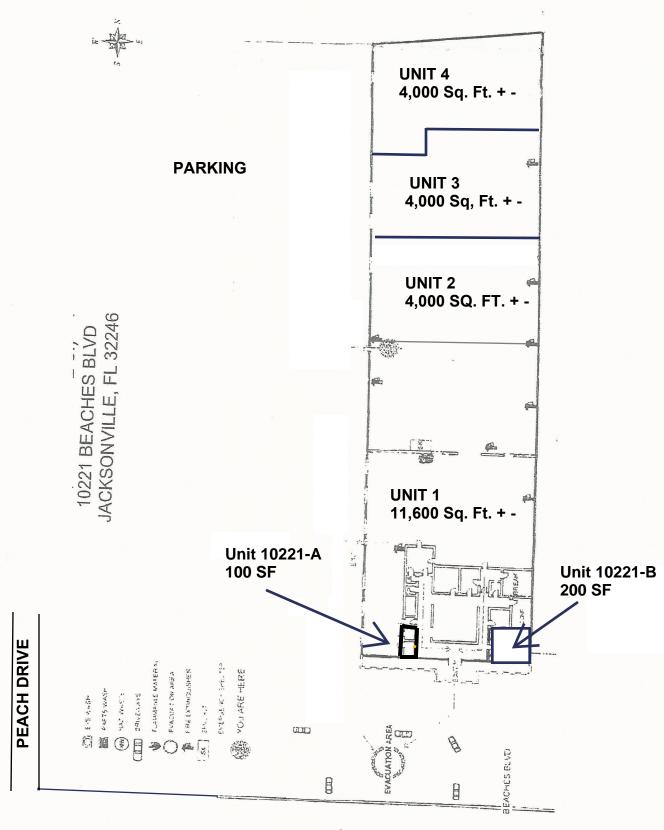

## Office For Lease

10221-B Beach Blvd., Jacksonville, FL

- Quest parking in front.
   Employee parking in rear.
- At traffic light on four- way intersection.
- Two entrance driveways from Beach Blvd.
- Two entrance driveways from Peach Dr.
- Available pylon signage on Beach Blvd.
- 52,500 Traffic Count

## Jacksonville, Florida

\$1,475 / Month Total Monthly Rent

200 SF OFFICE PLUS RESTROOM
LARGE LIGHTED BEACH BLVD SIGN

CO-TENANTS: G & H TIRE
BLINGLE LIGHTING
FLOORING DEPOT

1/2 MILE EAST OF SOUTHSIDE BLVD