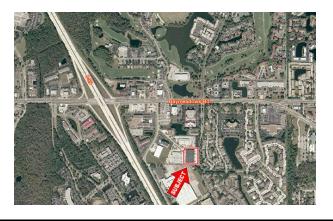

## 55,475 Sq. Ft.

Prime Southside location: Central to all Jacksonville, easy accessibility and located within 2 blocks to 1 mile from I-95, I-295, Southside Blvd, J. Turner Butler Blvd, US-1 (Philips Highway), directly off Baymeadows Rd, behind **Embassy Suites and Hardees** Restaurants. It is a well-known address for customers. Large multi-tenant 54,000 square foot warehouse/office facility on 2.2 acres, tilt concrete construction. Features happy, long-term co-tenants. Property boasts excellent parking and truck-turnaround. Surrounded by Hotels, Restaurants, Retail, Wholesale, Contractors, banks and Offices. The Baymeadows, Deerwood and Deerwood Creek golf courses are nearby. Embassy Suites, Holiday Inn and American Suites are within walking distance. Well maintained property with experienced landlord and property manager.

## Jacksonville, Florida

8286 Western Way Cir., Jacksonville, FL 32256

UNITS FROM 2,000 SF TO 10,809 SF

PLEASE CALL FOR AVAILBILITY AND PRICING.

Randy McNeal, CCIM 904.710.8007 randy.mcneal@jrmcneal.com

J R McNeal Company, Inc. Licensed Real Estate Broker 13846 Atlantic Blvd. #1011 Jacksonville, FL 32225