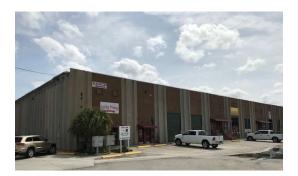

## 55,475 Sq. Ft.

Prime Southside location: Central to all Jacksonville, easy accessibility and located within 2 blocks to 1 mile from I-95, I-295, Southside Blvd, J. Turner Butler Blvd, US-1 (Philips Highway), directly off Baymeadows Rd, behind **Embassy Suites and Hardees** Restaurants. It is a well-known address for customers. Large multi-tenant 54,000 square foot warehouse/office facility on 2.2 acres, tilt concrete construction. Features happy, long-term co-tenants. Property boasts excellent parking and truck-turnaround. Surrounded by Hotels, Restaurants, Retail, Wholesale, Contractors, banks and Offices. The Baymeadows, Deerwood and Deerwood Creek golf courses are nearby. Embassy Suites, Holiday Inn and American Suites are within walking distance. Well maintained property with experienced landlord and property manager.

## Jacksonville, Florida

8286 Western Way Cir., Jacksonville, FL 32256

UNITS FROM 2,000 SF TO 10,809 SF

PLEASE CALL FOR AVAILBILITY AND PRICING.

Randy McNeal, CCIM 904.710.8007 randy.mcneal@jrmcneal.com

J R McNeal Company, Inc. Licensed Real Estate Broker 13846 Atlantic Blvd. #1011 Jacksonville, FL 32225