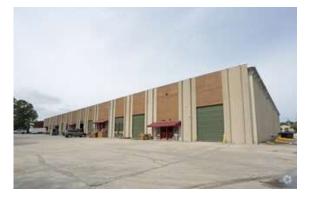

## 55,475 Sq. Ft.

Prime Southside location: Central to all Jacksonville, easy accessibility and located within 2 blocks to 1 mile from I-95, I-295, Southside Blvd, J. Turner Butler Blvd, US-1 (Philips Highway), directly off Baymeadows Rd, behind **Embassy Suites and Hardees** Restaurants. It is a well-known address for customers. Large multi-tenant 54,000 square foot warehouse/office facility on 2.2 acres, tilt concrete construction. Features happy, long-term co-tenants. Property boasts excellent parking and truck-turnaround. Surrounded by Hotels, Restaurants, Retail, Wholesale, Contractors, banks and Offices. The Baymeadows, Deerwood and Deerwood Creek golf courses are nearby. Embassy Suites, Holiday Inn and American Suites are within walking distance. Well maintained property with experienced landlord and property manager.

## Jacksonville, Florida

8286 Western Way Cir., Jacksonville, FL 32256

UNITS FROM 2,000 SF TO 10,809 SF

PLEASE CALL FOR AVAILBILITY AND PRICING.

Randy McNeal, CCIM 904.710.8007 randy.mcneal@jrmcneal.com

J R McNeal Company, Inc. Licensed Real Estate Broker 13846 Atlantic Blvd. #1011 Jacksonville, FL 32225